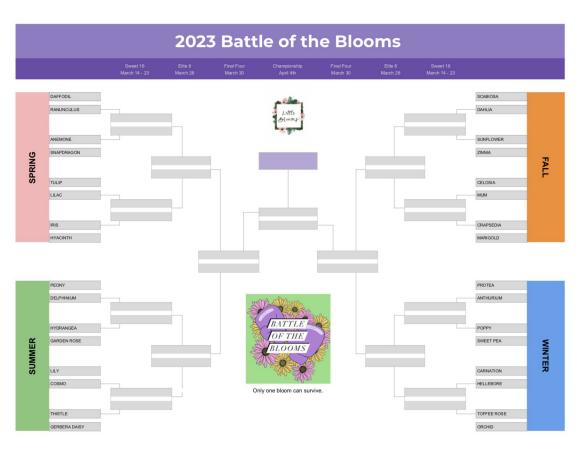

### **SWEET 16:**

- Spring Division TUES 3/14
- Summer Division THURS 3/16
- Fall Division TUES 3/21
- Winter Division THURS 3/23

### ELITE 8:

• TUES 3/28

### **FINAL FOUR:**

• THURS 3/30

### **CHAMPIONSHIP:**

• TUES 4/4

## CDD INIC

| SPRING   |            |         |            |
|----------|------------|---------|------------|
| DAFFODIL | RANUNCULUS | ANEMONE | SNAPDRAGON |
|          |            |         |            |
| TULIP    | LILAC      | IRIS    | HYACINTH   |
|          |            |         |            |

## SUMMER

# FALL

## WINTER